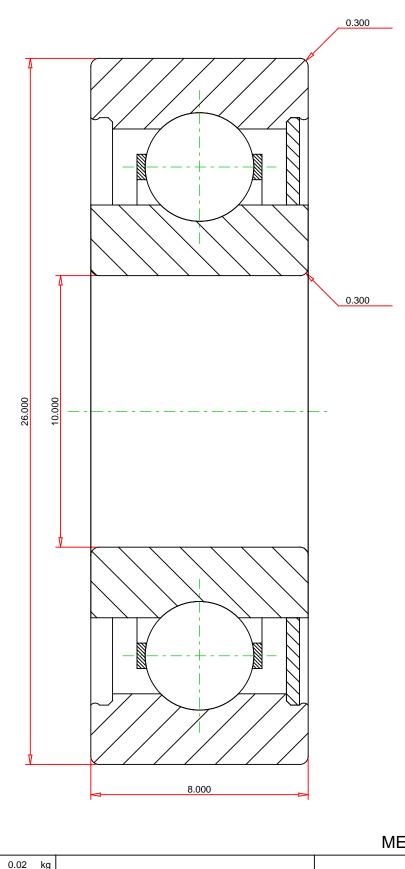

## <u>Specifications</u> | <u>Dimensions</u> | <u>Basic Load Ratings</u> | <u>Factors</u>

| Specifications - |                           |                  |  |  |
|------------------|---------------------------|------------------|--|--|
|                  | Clearance                 | C0 (Normal)      |  |  |
|                  | Bore Size d               | 10.000 mm        |  |  |
|                  | Features                  | One Contact Seal |  |  |
|                  | Bearing Type              | Standard DGBB    |  |  |
|                  | Weight                    | 0.020 Kg         |  |  |
|                  | Manufacturing Part Number | 6000RS           |  |  |

| Dimensions        |           | _ |
|-------------------|-----------|---|
| utside Diameter D | 26.000 mm |   |

| Outside Ring Width B | 8.000 mm |
|----------------------|----------|
| Radius Rs min        | 0.300 mm |